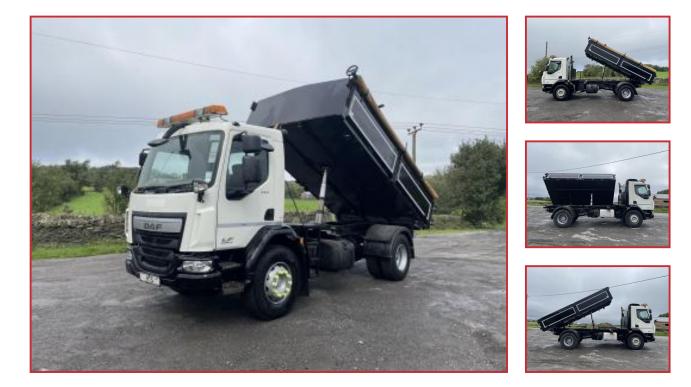

## DAF LF 220 Euro 6

## £15,750.00

64 Plate DAF LF 220 4x2 Fitted with a Dropside Tipper Body Easy sheet system Underfloor Ram Rear Bar doors with Two Shoots Tow Bar Manual Gearbox Steel suspension Reversing camera Weigh loader Beacons Work lights Low Km 3 seater Diff Lock Electric windows Heated Mirrors Storage box Direct Council 12 Months MOT Good Tyres Immaculate condition through out with no faults Only £15750 Plus VAT

## **Product Details**

| Category/Type | Skips / Hook Loaders / Cranes / Tippers/ Grabs |
|---------------|------------------------------------------------|
| Make          | DAF                                            |
| Model         | LF 220 Euro 6                                  |
| Year          | 2015                                           |
| Mileage       | 191358                                         |
|               |                                                |