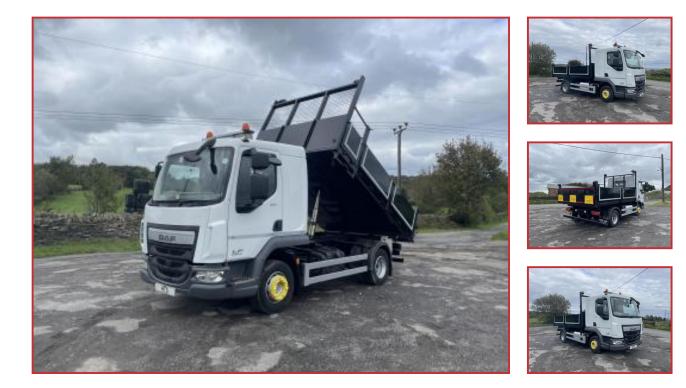

## £14,500.00

2017 DAF LF 180 4x2 12 Tonne Tipper fitted with a 3 way Body Double Dropside 3 Rear Shoots Manual 6 speed gearbox Euro 6 Only 78 Thousand Miles Direct council Tow Bar Diff Lock Electric windows Heated mirrors Steering wheel controls Bluetooth Lane Assist Dual Seats Beacons Work lights 12 months MOT Absolute Immaculate condition through out with no faults Only £14500 plus VAT

## **Product Details**

| Category/Type | Skips / Hook Loaders / Cranes / Tippers/ Grabs |
|---------------|------------------------------------------------|
| Make          | DAF                                            |
| Model         | LF 180 Euro 6                                  |
| Year          | 2017                                           |
| Mileage       | 78897                                          |
|               |                                                |